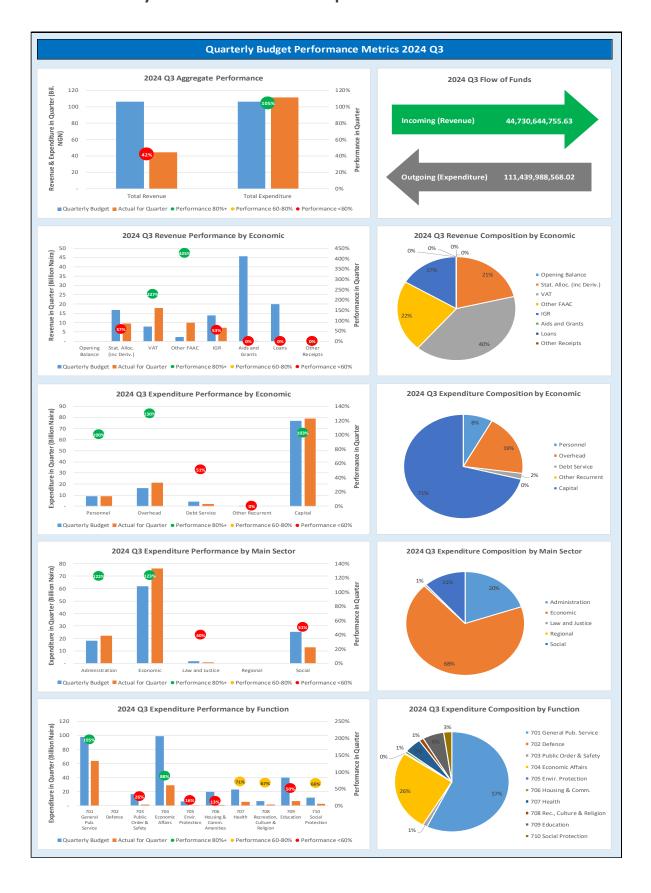

## 1.F Summary Fiscal Performance Graphs

#### Zamfara State Government 2024 Q3 Budget Performance Report - Summary

| Item                                                   | 2024 Original Budget | 2024 Q3 Performance | 2024 Performance<br>Year to Date (Q1-Q3) | % Performance Year<br>to Date against 2024<br>Original Budget | Balance (against<br>Original Budget) |
|--------------------------------------------------------|----------------------|---------------------|------------------------------------------|---------------------------------------------------------------|--------------------------------------|
| Opening Balance                                        | -                    | -                   | 39,186,752,804.49                        |                                                               | - 39,186,752,804.49                  |
| Recurrent Revenue                                      | 163,465,005,000.00   | 44,709,426,377.25   | 117,796,741,617.92                       | 72.1%                                                         | 45,668,263,382.08                    |
| 11 - GOVERNMENT SHARE OF FAAC                          | 107,930,230,000.00   | 37,390,570,739.24   | 99,328,290,734.38                        | 92.0%                                                         | 8,601,939,265.62                     |
| 12 - INDEPENDENT REVENUE                               | 55,534,775,000.00    | 7,318,855,638.01    | 18,468,450,883.54                        | 33.3%                                                         | 37,066,324,116.46                    |
| Recurrent Expenditure                                  | 118,358,079,515.00   | 32,262,393,280.19   | 61,630,654,047.83                        | 52.1%                                                         | 56,727,425,467.17                    |
| 21 - PERSONNEL COST (INCLUDING 2201 WHERE APPROPRIATE) | 35,579,537,000.00    | 8,915,717,395.36    | 25,288,829,194.43                        | 71.1%                                                         | 10,290,707,805.57                    |
| 22 - OTHER RECURRENT COSTS (EXCLUDING 2201)            | 82,778,542,515.00    | 23,346,675,884.83   | 36,341,824,853.40                        | 43.9%                                                         | 46,436,717,661.60                    |
| Breakdown of Other Recurrent Costs                     |                      |                     |                                          |                                                               |                                      |
| 2202 - OVERHEAD COST                                   | 65,644,651,286.00    | 21,313,555,895.60   | 28,696,521,341.90                        | 43.7%                                                         | 36,948,129,944.10                    |
| OTHER RECURRENT (2203-2209)                            | 17,133,891,229.00    | 2,033,119,989.23    | 7,645,303,511.50                         | 44.6%                                                         | 9,488,587,717.50                     |
| Transfer to Capital Account                            | 45,106,925,485.00    | 12,447,033,097.06   | 95,352,840,374.58                        | 211.4%                                                        | - 50,245,914,889.58                  |
| Other Receipts                                         | 263,098,666,000.00   | 21,218,378.38       | 52,897,065,945.26                        | 20.1%                                                         | 210,201,600,054.74                   |
| 13 - AID AND GRANTS                                    | 183,098,666,000.00   | 21,218,378.38       | 52,897,065,945.26                        | 28.9%                                                         | 130,201,600,054.74                   |
| 14 - CAPITAL DEVELOPMENTFUND (CDF) RECEIPTS            | 80,000,000,000.00    | -                   | -                                        | 0.0%                                                          | 80,000,000,000.00                    |
| Capital Expenditure                                    | 308,205,591,485.00   | 79,177,595,287.83   | 84,224,394,706.94                        | 27.3%                                                         | 223,981,196,778.07                   |
| 23 - CAPITAL EXPENDITURE                               | 308,205,591,485.00   | 79,177,595,287.83   | 84,224,394,706.94                        | 27.3%                                                         | 223,981,196,778.07                   |
| Total Revenue (including OB)                           | 426,563,671,000.00   | 44,730,644,755.63   | 209,880,560,367.67                       | 49.2%                                                         | 216,683,110,632.33                   |
| Total Expenditure                                      | 426,563,671,000.00   | 111,439,988,568.02  | 145,855,048,754.76                       | 34.2%                                                         | 280,708,622,245.24                   |

The amount received during the Third Quarter of the year, from July– September 2024, was Thirty-Seven Billion, Three Hundred and Ninety Million, Five Hundred and Seventy Thousand, Seven Hundred Thirty-nine Naira, Twenty-four Kobo Only (N37,390,570,739.24) which represent 34.6% of the projected FAAC revenue of the fiscal Year. Thus, the total inflow from the FAAC Allocation year to date stands at Ninety-nine Billion, Three Hundred Twenty-eight Million, Two Hundred and Ninety Thousand, Seven Hundred and Thirty-four Naira, Thirty-eight Kobo Only (N99,328,290,734.38) representing 92% of the FAAC revenue. The External Revenue for the third quarter continued to be favourable.

However, the amount generated for the third quarter of the year (July to September 2024) was the tune of *Seven Billion Three Hundred and Eighteen Million Eight Hundred and Fifty-five Thousand Six Hundred and Thirty-eight Naira and One Kobo Only (N7,318,855,638.01)*, which represents 13% of the projection for this fiscal year 2024. The Board has been commended for this quarter but was also advised to strategise many ways to improve its collections. The Total collections from January to September are to the tune of Eighteen Billion Four Hundred and Sixty-Eight Million Four Hundred and Fifty Thousand Eight Hundred Eighty-Three Naira and Fifty-Four Kobo Only (N18,468,450,883.54), Which represents 33% of the total projection for this Fiscal year.

A total of **\mathbb{\mathbb{H}117.796 billion**, representing **72.1%** of the recurrent revenue budgeted for the fiscal year 2024, was realised by the end of the third quarter, which is quite impressive. However, the actual recurrent expenditures at the end of quarter 3 stood at **\mathbb{\mathbb{H}61.63 billion**, representing **52.1%** of total estimated recurrent expenditures for 2024 FY. This implies the availability of the sum of **\mathbb{\mathbb{H}95.352 billion**} when added to the Opening Balance of **\mathbb{\mathbb{H}39.186 billion**} as a transfer for capital development projects and programmes. This is an indication that the government has reduced the spending on the intended recurrent component to pave the way for capital development projects and programmes for the betterment of the citizenry.

Out of the recurrent expenditures, the sum of **N25.288 billion** was spent on the payment of salaries and allowances, which represent **71.1%** of the total money projected for the payment of salaries and allowances in the FY 2024 budget. Also, the sum of **N36.341 billion** was spent on the overhead cost; this represents **43.9%** of the budgeted amount for the Overhead Cost for the 2024 original budget. Reduction in running costs is a clear indication that this administration is committed to targeting projects and programmes that will uplift the living standards of Zamfara people.

#### 1.D Capital Expenditure Performance

Zamfara State Government is determined to address the socio-economic challenges facing the State. The challenges are insecurity, food insecurity, poverty, unemployment, and underemployment. To deliver and make a difference, the sum of **N308.205 billion** was earmarked for Capital Projects for the year 2024, out of the total approved budget of **N426.563 billion**. This is aimed at improving the socio-economic status of the citizens through strategically implementing plans and programs to boost the state's economic activities, creating new opportunities, ensuring food security, reducing unemployment and poverty, and bringing a brighter future for the citizens.

#### **ACTUAL EXPENDITURE**

At the end of the third quarter, the sum of **\\$84.224 billion** was expended out of **\\$308.205 billion** approved Capital Expenditure, representing **27.3%** across all sectors of the economy. The government has already commenced procurement processes on the priority areas in capital projects, and payment of mobilisations for the commencement of such priority projects was intended to commence in the last quarter of the year as some projects will roll over in 2025.