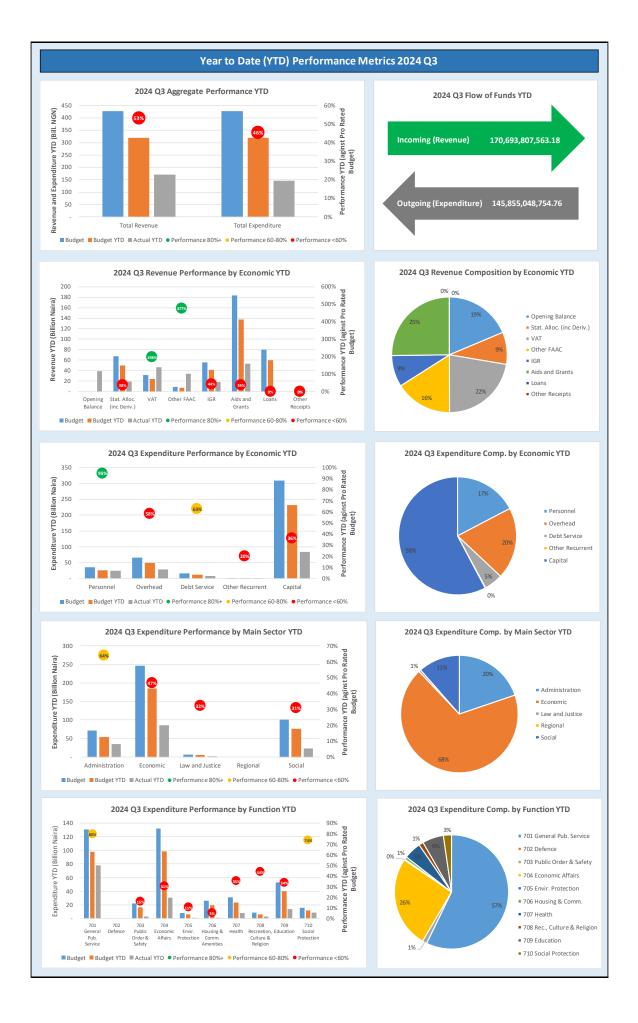

## 1.F Summary Fiscal Performance Graphs

#### Zamfara State Government 2024 Q3 Budget Performance Report - Summary

| Item                                                   | 2024 Original Budget | 2024 Q3 Performance | 2024 Performance<br>Year to Date (Q1-Q3) | % Performance Year<br>to Date against 2024<br>Original Budget | Balance (against<br>Original Budget) |
|--------------------------------------------------------|----------------------|---------------------|------------------------------------------|---------------------------------------------------------------|--------------------------------------|
| Opening Balance                                        | -                    | -                   | 39,186,752,804.49                        |                                                               | - 39,186,752,804.49                  |
| Recurrent Revenue                                      | 163,465,005,000.00   | 44,709,426,377.25   | 117,796,741,617.92                       | 72.1%                                                         | 45,668,263,382.08                    |
| 11 - GOVERNMENT SHARE OF FAAC                          | 107,930,230,000.00   | 37,390,570,739.24   | 99,328,290,734.38                        | 92.0%                                                         | 8,601,939,265.62                     |
| 12 - INDEPENDENT REVENUE                               | 55,534,775,000.00    | 7,318,855,638.01    | 18,468,450,883.54                        | 33.3%                                                         | 37,066,324,116.46                    |
| Recurrent Expenditure                                  | 118,358,079,515.00   | 32,262,393,280.19   | 61,630,654,047.83                        | 52.1%                                                         | 56,727,425,467.17                    |
| 21 - PERSONNEL COST (INCLUDING 2201 WHERE APPROPRIATE) | 35,579,537,000.00    | 8,915,717,395.36    | 25,288,829,194.43                        | 71.1%                                                         | 10,290,707,805.57                    |
| 22 - OTHER RECURRENT COSTS (EXCLUDING 2201)            | 82,778,542,515.00    | 23,346,675,884.83   | 36,341,824,853.40                        | 43.9%                                                         | 46,436,717,661.60                    |
| Breakdown of Other Recurrent Costs                     |                      |                     |                                          |                                                               |                                      |
| 2202 - OVERHEAD COST                                   | 65,644,651,286.00    | 21,313,555,895.60   | 28,696,521,341.90                        | 43.7%                                                         | 36,948,129,944.10                    |
| OTHER RECURRENT (2203-2209)                            | 17,133,891,229.00    | 2,033,119,989.23    | 7,645,303,511.50                         | 44.6%                                                         | 9,488,587,717.50                     |
| Transfer to Capital Account                            | 45,106,925,485.00    | 12,447,033,097.06   | 95,352,840,374.58                        | 211.4%                                                        | - 50,245,914,889.58                  |
| Other Receipts                                         | 263,098,666,000.00   | 21,218,378.38       | 52,897,065,945.26                        | 20.1%                                                         | 210,201,600,054.74                   |
| 13 - AID AND GRANTS                                    | 183,098,666,000.00   | 21,218,378.38       | 52,897,065,945.26                        | 28.9%                                                         | 130,201,600,054.74                   |
| 14 - CAPITAL DEVELOPMENTFUND (CDF) RECEIPTS            | 80,000,000,000.00    | -                   | -                                        | 0.0%                                                          | 80,000,000,000.00                    |
| Capital Expenditure                                    | 308,205,591,485.00   | 79,177,595,287.83   | 84,224,394,706.94                        | 27.3%                                                         | 223,981,196,778.07                   |
| 23 - CAPITAL EXPENDITURE                               | 308,205,591,485.00   | 79,177,595,287.83   | 84,224,394,706.94                        | 27.3%                                                         | 223,981,196,778.07                   |
| Total Revenue (including OB)                           | 426,563,671,000.00   | 44,730,644,755.63   | 209,880,560,367.67                       | 49.2%                                                         | 216,683,110,632.33                   |
| Total Expenditure                                      | 426,563,671,000.00   | 111,439,988,568.02  | 145,855,048,754.76                       | 34.2%                                                         | 280,708,622,245.24                   |

The amount received during the Third Quarter of the year, from July– September 2024, was Thirty-Seven Billion, Three Hundred and Ninety Million, Five Hundred and Seventy Thousand, Seven Hundred Thirty-nine Naira, Twenty-four Kobo Only (N37,390,570,739.24) which represent 34.6% of the projected FAAC revenue of the fiscal Year. Thus, the total inflow from the FAAC Allocation year to date stands at Ninety-nine Billion, Three Hundred Twenty-eight Million, Two Hundred and Ninety Thousand, Seven Hundred and Thirty-four Naira, Thirty-eight Kobo Only (N99,328,290,734.38) representing 92% of the FAAC revenue. The External Revenue for the third quarter continued to be favourable.

However, the amount generated for the third quarter of the year (July to September 2024) was the tune of *Seven Billion Three Hundred and Eighteen Million Eight Hundred and Fifty-five Thousand Six Hundred and Thirty-eight Naira and One Kobo Only (N7,318,855,638.01)*, which represents 13% of the projection for this fiscal year 2024. The Board has been commended for this quarter but was also advised to strategise many ways to improve its collections. The Total collections from January to September are to the tune of Eighteen Billion Four Hundred and Sixty-Eight Million Four Hundred and Fifty Thousand Eight Hundred Eighty-Three Naira and Fifty-Four Kobo Only (N18,468,450,883.54), Which represents 33% of the total projection for this Fiscal year.

A total of **\mathbb{\mathbb{H}117.796 billion**, representing **72.1%** of the recurrent revenue budgeted for the fiscal year 2024, was realised by the end of the third quarter, which is quite impressive. However, the actual recurrent expenditures at the end of quarter 3 stood at **\mathbb{\mathbb{H}61.63 billion**, representing **52.1%** of total estimated recurrent expenditures for 2024 FY. This implies the availability of the sum of **\mathbb{\mathbb{H}95.352 billion**} when added to the Opening Balance of **\mathbb{\mathbb{H}39.186 billion**} as a transfer for capital development projects and programmes. This is an indication that the government has reduced the spending on the intended recurrent component to pave the way for capital development projects and programmes for the betterment of the citizenry.

Out of the recurrent expenditures, the sum of **N25.288 billion** was spent on the payment of salaries and allowances, which represent **71.1%** of the total money projected for the payment of salaries and allowances in the FY 2024 budget. Also, the sum of **N36.341 billion** was spent on the overhead cost; this represents **43.9%** of the budgeted amount for the Overhead Cost for the 2024 original budget. Reduction in running costs is a clear indication that this administration is committed to targeting projects and programmes that will uplift the living standards of Zamfara people.

#### 1.D Capital Expenditure Performance

Zamfara State Government is determined to address the socio-economic challenges facing the State. The challenges are insecurity, food insecurity, poverty, unemployment, and underemployment. To deliver and make a difference, the sum of **N308.205 billion** was earmarked for Capital Projects for the year 2024, out of the total approved budget of **N426.563 billion**. This is aimed at improving the socio-economic status of the citizens through strategically implementing plans and programs to boost the state's economic activities, creating new opportunities, ensuring food security, reducing unemployment and poverty, and bringing a brighter future for the citizens.

#### **ACTUAL EXPENDITURE**

At the end of the third quarter, the sum of **\\$84.224 billion** was expended out of **\\$308.205 billion** approved Capital Expenditure, representing **27.3%** across all sectors of the economy. The government has already commenced procurement processes on the priority areas in capital projects, and payment of mobilisations for the commencement of such priority projects was intended to commence in the last quarter of the year as some projects will roll over in 2025.